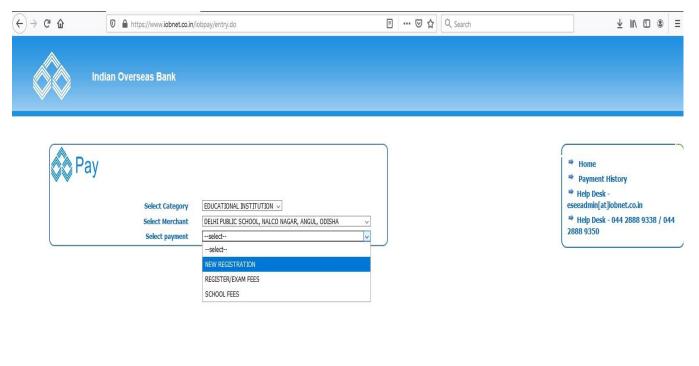

### **RULES AND REGULATIONS FOR ONLINE REGISTRATION**

Before filling up online registration form please pay registration fees online (link given on website <u>http://www.dpsnalconagar.org</u>)

OR

https://www.iobnet.co.in/iobpay/entry.do

## $\underline{\text{Step}} - 3$